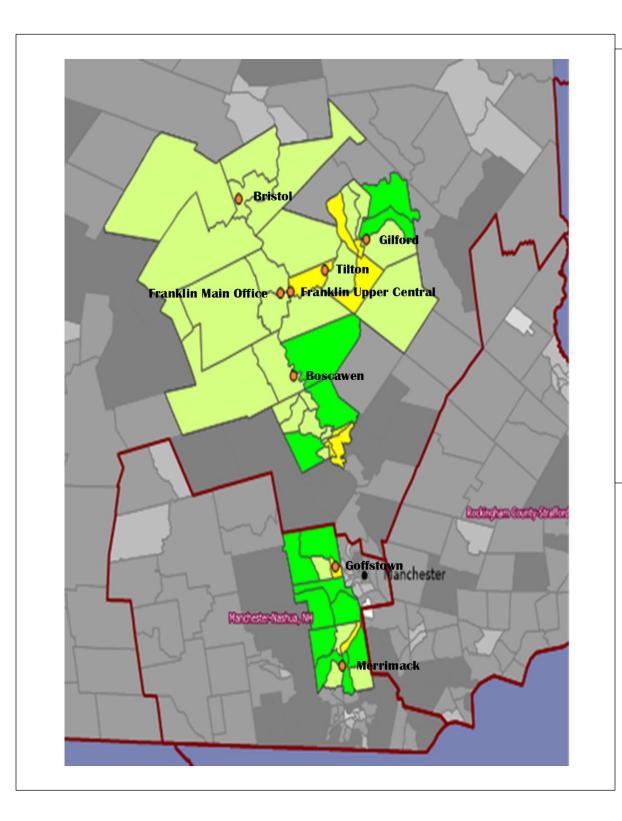

## Assessment Area by Census Tract with Branch Locations

### **Description of Assessment Area**

The Community Reinvestment Act (CRA) requires a financial institution to identify an assessment area in which it intends to focus its lending efforts. Franklin Savings Bank has two assessment areas.

#### 2023 Median Family Household Income for MSA and Non-MSA Assessment Areas

There are no low-income census tracts in either the MSA or Non-MSA assessment area. There are seven moderate income tracts within the Non-MSA assessment area, these tracts include:

Concord #322, #329 & #441 Tilton #9655.98 Belmont #9658.02 Laconia #9659 & #9660

There are two moderate income tracts within the MSA assessment area, these tracts include:

Goffstown #28.02 Merrimack #141.01