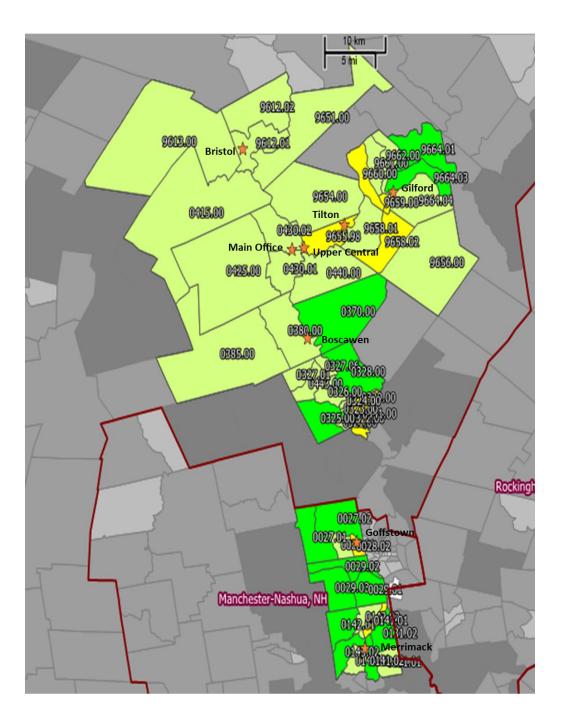

## Assessment Area by Census Tract with Branch Locations

### **Description of Assessment Area**

The Community Reinvestment Act (CRA) requires a financial institution to identify an assessment area in which it intends to focus its lending efforts. Franklin Savings Bank has two assessment areas.

#### 2023 Median Family Household Income for MSA and Non-MSA Assessment Areas

There are no low-income census tracts in either the MSA or Non-MSA assessment area. There are seven moderate income tracts within the Non-MSA assessment area, these tracts include:

Concord #322, #329 & #441 Tilton #9655.98 Belmont #9658.02 Laconia #9659 & #9660

There are two moderate income tracts within the MSA assessment area, these tracts include:

Goffstown #28.02 Merrimack #141.01

### Non-MSA Assessment Area

| 9613    | Alexandria, Orange, Grafton | Middle   |
|---------|-----------------------------|----------|
| 425     | Andover, Salisbury          | Middle   |
| 9658.01 | Belmont                     | Middle   |
| 9658.02 | Belmont                     | Moderate |
| 380     | Boscawen                    | Middle   |
| 9612.02 | Bridgewater                 | Middle   |
| 9612.01 | Bristol                     | Middle   |
| 370     | Canterbury                  | Upper    |
| 9651    | Center Harbor, New Hampton  | Middle   |
| 323     | Concord                     | Middle   |
| 324     | Concord                     | Middle   |
| 327.01  | Concord                     | Middle   |
| 327.06  | Concord                     | Middle   |
| 329     | Concord                     | Moderate |
| 443     | Concord                     | Middle   |
| 322     | Concord                     | Moderate |
| 441     | Concord                     | Moderate |
| 321     | Concord                     | Middle   |
| 325     | Concord                     | Upper    |
| 328     | Concord                     | Upper    |
| 326     | Concord                     | Middle   |
| 415     | Danbury, Hill, Wilmot       | Middle   |
| 430.01  | Franklin                    | Middle   |
| 430.02  | Franklin                    | Middle   |
| 9664.01 | Gilford                     | Upper    |
| 9664.03 | Gilford                     | Upper    |
| 9664.04 | Gilford                     | Middle   |
| 9656    | Gilmanton                   | Middle   |
| 9661    | Laconia                     | Middle   |
| 9662    | Laconia                     | Middle   |
| 9659    | Laconia                     | Moderate |
| 9660    | Laconia                     | Moderate |
| 440     | Northfield                  | Middle   |
| 9654    | Sanbornton                  | Middle   |
| 9655.98 | Tilton                      | Moderate |
| 385     | Warner, Webster             | Middle   |

### **MSA Assessment Area**

|        | _          |          |
|--------|------------|----------|
| 29.01  | Bedford    | Upper    |
| 29.02  | Bedford    | Upper    |
| 29.03  | Bedford    | Upper    |
| 27.01  | Goffstown  | Upper    |
| 27.02  | Goffstown  | Upper    |
| 28.01  | Goffstown  | Middle   |
| 28.02  | Goffstown  | Moderate |
| 131.01 | Litchfield | Middle   |
| 131.02 | Litchfield | Upper    |
| 141.01 | Merrimack  | Moderate |
| 141.02 | Merrimack  | Upper    |
| 142.01 | Merrimack  | Upper    |
| 142.02 | Merrimack  | Middle   |
| 143.01 | Merrimack  | Middle   |
| 143.02 | Merrimack  | Upper    |